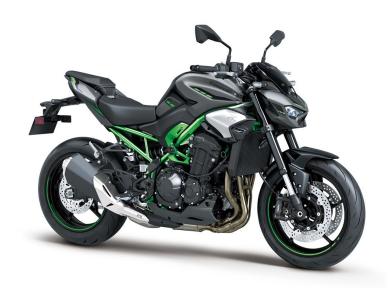

## **Z900 ZR900SSFAN**

Metallic Moondust Gray / Metallic Spark Black / Candy Lime Green Metallic Carbon Gray / Metallic Phantom Silver / Candy Persimmon Red