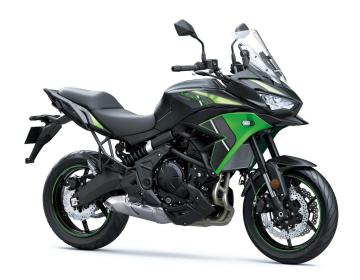

## Versys 650 KLE650JRFAN BK1/GY2

Tourer

**Grand Tourer** 

## **ENGINE**

Liquid-cooled, 4-stroke Parallel Twin

## **DISPLACEMENT**

649 cm<sup>3</sup>

**RATED OUTPUT** 

**MAX. TORQUE** 

61 Nem {6.2 kgfem} /

**COOLING SYSTEM** 

Radiator

**LENGTH / WIDTH / HEIGHT** 

2,165mm / 840mm / 1360mm

**SEAT HEIGHT** 

845 mm

**GEARBOX** 

6 Speed

**TANK CAPACITY** 

21 litres