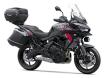

£7,499 + otr

**WAS £8,129** 



SCAN ME FOR MORE INFO

## Versys 650 KLE650JRFAN BK1/GY2









Tourer



**Grand Tourer** 

## **ENGINE**

Liquid-cooled, 4-stroke Parallel Twin

## **DISPLACEMENT**

649 cm<sup>3</sup>

**RATED OUTPUT** 

**MAX. TORQUE** 

61 Nem {6.2 kgfem} /

**COOLING SYSTEM** 

Radiator

**LENGTH / WIDTH / HEIGHT** 

2,165mm / 840mm / 1360mm

**SEAT HEIGHT** 

845 mm

**GEARBOX** 

6 Speed

**TANK CAPACITY** 

21 litres

## PCP Finance Example 5.90% APR Representative

Excess Mileage Charge:

Purchase Fee:

| Monthly Payments:                            | £90.86                |
|----------------------------------------------|-----------------------|
| Optional Final Payment:                      | £4452.00              |
| On the Road Cash Price:                      | £7669.00              |
| Customer Deposit:                            | £999.00               |
| Dea